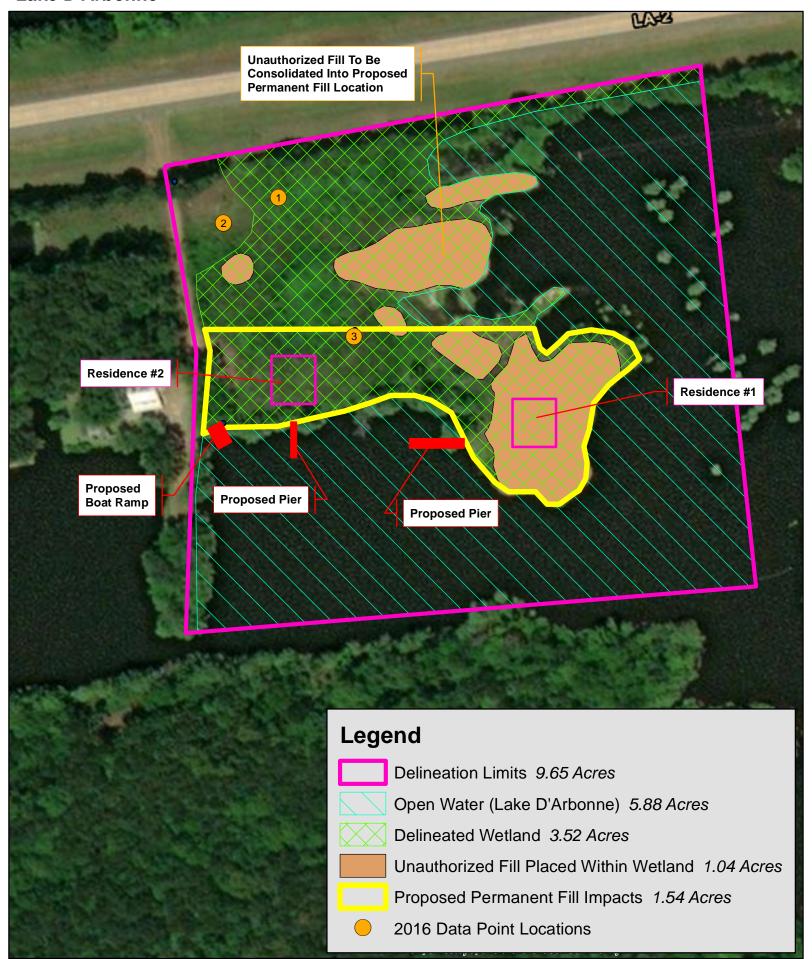

Louisiana.

<u>Description of Work</u>: (See enclosed map and drawings.)
The following descriptions of the proposed project and associated impacts are

based upon information provided by the applicant.

The applicant is applying for an after-the-fact (partial) Department of the Army permit for the discharge of dredged and fill material into jurisdictional wetlands for the purpose of elevating a residential lot for the construction of two single family residences. Approximately 1.04 acres of the 4.0-acre lot was cleared, graded, and portions of it were filled with material dredged from Lake D'Arbonne to accommodate two raised private residences, driveway, and associated features.

The additional proposed regulated activities include: discharging 0.5 acres of additional fill within wetlands; construction of a residential use concrete boat ramp (12 feet wide, 16 feet long); construction of two proposed piers (each pier would be 4 feet wide, and 25 feet long).

Approximately 1.98 of wetlands would be avoided.

The remaining vegetative communities within the project area are dominated by bald cypress (*Taxodium distichum*) and broom sedge (*Adropogon virginicus*). Soil within the project site is dominated by Harleston fine sandy loam with a NRCS hydric rating of 4 percent.

The applicant proposes to mitigate for the unavoidable loss of jurisdictional impacts through the purchase of credits from an USACE approved mitigation bank that services the project area.

Upon reviewing this notice, you should write to this office to provide your opinion of the impacts this work will have on the natural and human environment and address any mitigation you believe is necessary to offset these impacts. Other comments are welcome, but the above information will further our review of the applicant's plan as proposed. Comments of a general nature are not as helpful as those specific to the impacts of the subject project.